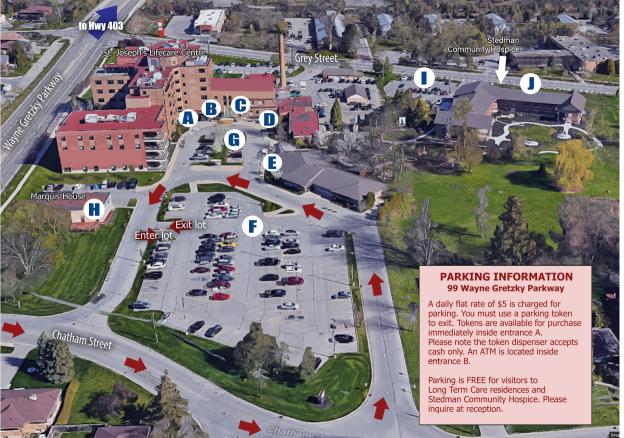

## ST. JOSEPH'S LIFECARE CENTRE, BRANTFORD

St. Joseph's Lifecare Centre is located at 99 Wayne Gretzky Parkway, Brantford. Enter the site via Chatham Street.

Stedman Community Hospice (Hankinson House) and Hospice parking are located at 445 Grey Street. Brantford.

- Entrance to:
  4th & 5th floor Doctors' offices, St. Joseph's
  - Administration offices, Parking Token dispenser

    Entrance to Pocention (deliveries), McMillon Hall
- Entrance to Reception (deliveries), McMillen Hall, Long Term Care Residences, Chapel, Gift Shop, Cafe & ATM
- Entrance to Rexall Pharmacy
- Entrance to: St. Joseph's Lifecare Foundation office (donations), YMCA Daycare Facility, Brant Geriatric Outreach, and Sound Choice Hearing
- Entrance to:
  Participation House residences
  and Kidney Care Clinic
- (F) Visitor Parking for all of the above locations
- Accessible parking for all of the above locations
- Marquis House Brant Assertive Community Treatment (Brant ACTT Addiction treatment services for 18+)
- Visitor Parking for Stedman Community Hospice (Hankinson House)
- Entrance to Stedman Community Hospice (Hankinson House)